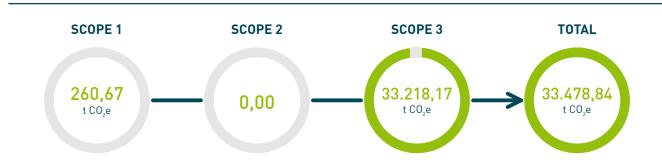

# CO2 data according to DIN EN ISO 14064 - 1

#### Accounting period: 01.01.2022 bis 31.12.2022

**Accounting subject:** Balance: Cradle to Gate Calculation methodology: Determination of CO2 equivalent data based on available information from suppliers and business partners. If these data were not available, values from the Ecocockpit database were used or reference was made to other databases. Source information is available for each value and its calculation.

#### *Emissions & Description of the Balance Room*

**Balance standard:** The balance represents the sum of all direct and indirect greenhouse gas emissions expressed in CO2 equivalents (CO2e). The accounting is based on the requirements for quantitative determination and the reporting of greenhouse gas emissions in accordance with the current regulations and standards.