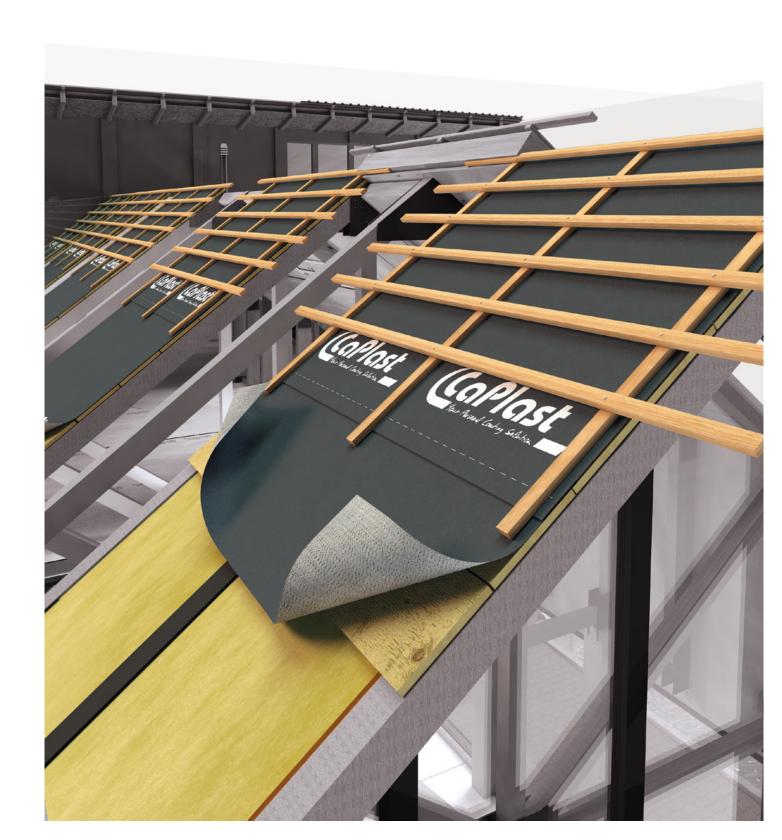

## CaTop XL (SK)

CaTop XL SK is an energy-efficient, diffusion permeable, premium sarking membrane, in accordance with DIN EN 13859-1, equipped with an integrated self-adhesive strip, and available without self-adhesive strip as CaTop XL. It consists of a non-woven PES material and an innovative, durable polyurethane coating. As a premium product, it is perfectly designed for use as a wind-resistant, rainproof sarking, underlay or temporary roof covering.

| arking (UDB-A) and u                                                     | nderlay (USB-A)                                                                |
|--------------------------------------------------------------------------|--------------------------------------------------------------------------------|
| emporary roof covering                                                   | ng / rainproof roof lining                                                     |
| ormwork membrane                                                         |                                                                                |
| ear ventilated and no                                                    | n rear ventilated constructions                                                |
| enovation work and r                                                     | new constructions                                                              |
| ENEFITS                                                                  |                                                                                |
| ENEFITS                                                                  |                                                                                |
| tegrated self adhesiv                                                    |                                                                                |
|                                                                          |                                                                                |
| tegrated self adhesiv                                                    |                                                                                |
| tegrated self adhesiv                                                    | nst driving rain of resistance to abrasion and scratches                       |
| tegrated self adhesiv<br>oproved sealing agair<br>xtremely high levels o | nst driving rain of resistance to abrasion and scratches ater and driving rain |