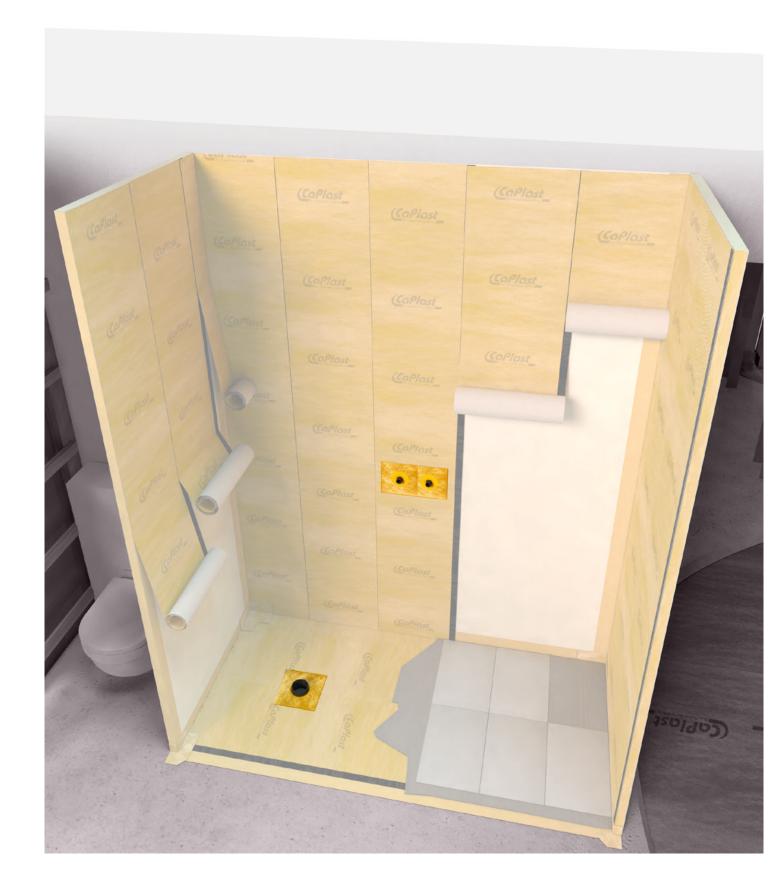

## **CaFloor DIBA System accessories Sleeves**

## **CaFloor System accessories Sleeves**

The perfect complement to the CaFloor DIBA sealing membrane, especially for damp rooms: Sealing sleeve with a particularly elastic expansion zone for the sealing of pipe penetrations in accordance with the applicable standards.

The highly flexible core material is alkali and perforation-resistant as well as waterproof. It guarantees a durable, elastic and secure adhesive bond with all liquid and sheet sealing materials.

Fleece that is laminated on both sides protects against surface roughness and forms the ideal foundation for subsequent tiling work.

|                | 200 mm x 200 mm |
|----------------|-----------------|
| Expansion zone | Ø 75 mm         |
| Bolt circle    | Ø 25 mm         |
| For pipes Ø    | 32-75 mm        |

System accessories: Prefabricated sealing sleeves for the secure installation of critical pipe openings.