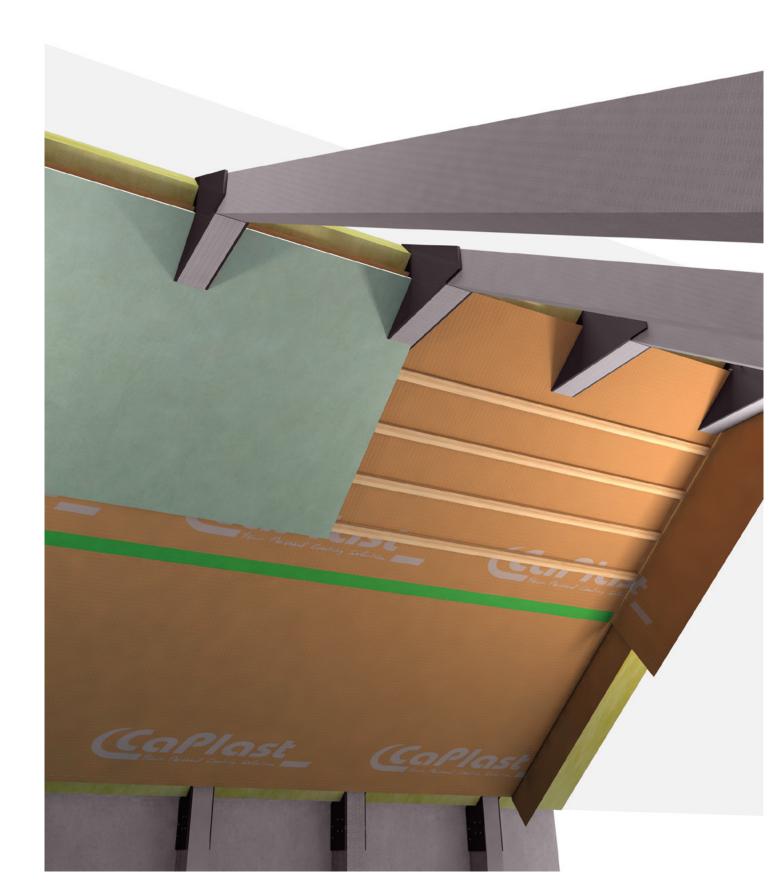

## CaVap Eco 5

CaVap Eco 5 is an ecological barrier to air and vapour that has been specifically developed for all insulation constructions which are open to diffusion. The vapour barrier consists of an innovative, multi-layer composite material made from soda kraft paper with anti-tear, grid reinforcement. The high anti-tear values ensure practical laying and laying which, with the simplest of means, is fast. The product is especially suited to regulating moisture in the wall areas of timber-framed buildings and in ready-built construction elements. This vapour barrier should not be permanently exposed to moisture.