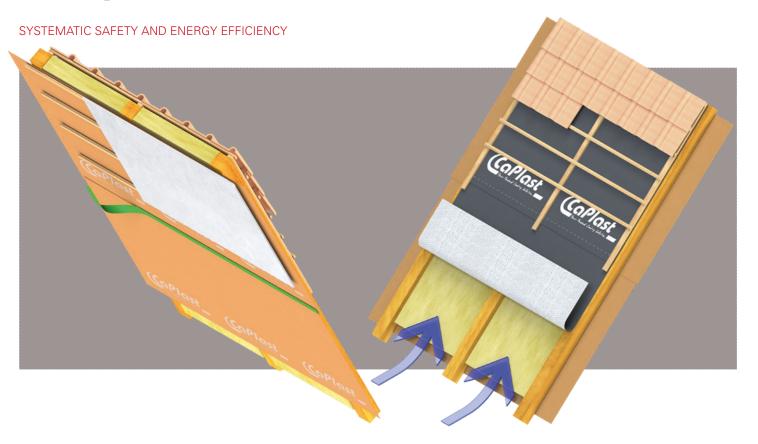

## CaVap Eco 5

CaVap Eco 5 is an ecological barrier to air and vapour that has been specifically developed for all insulation constructions which are open to diffusion. The vapour barrier consists of an innovative, multi-layer composite material made from soda kraft paper with anti-tear, grid reinforcement. The high anti-tear values ensure practical laying and laying which, with the simplest of means, is fast. The product is especially suited to regulating moisture in the wall areas of timber-framed buildings and in ready-built construction elements. This vapour barrier should not be permanently exposed to moisture.