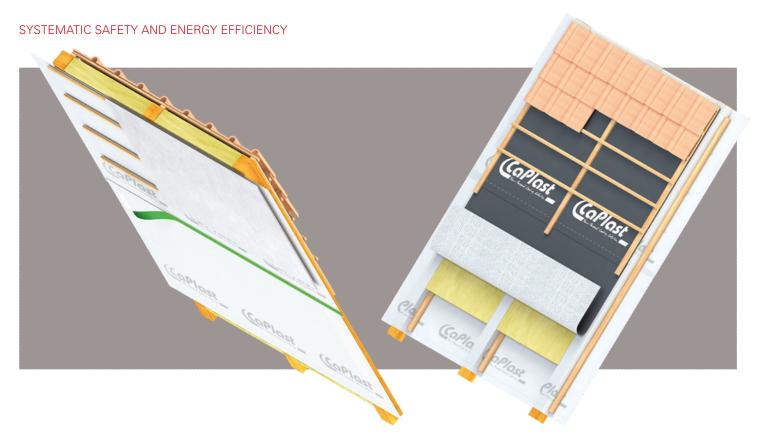

## CaVap 2

CaVap 2 is an all-round vapour barrier for all roof and wall constructions. The vapour barrier consists of a polypropylene non-woven fibre with a copolymer coating. Available with and without self-adhesive strips (SK). CaVap 2 is translucent and thus allows the rafters behind the vapour barrier to remain visible. Thanks to its high flexibility, CaVap 2 can also easily adjust to complex details.