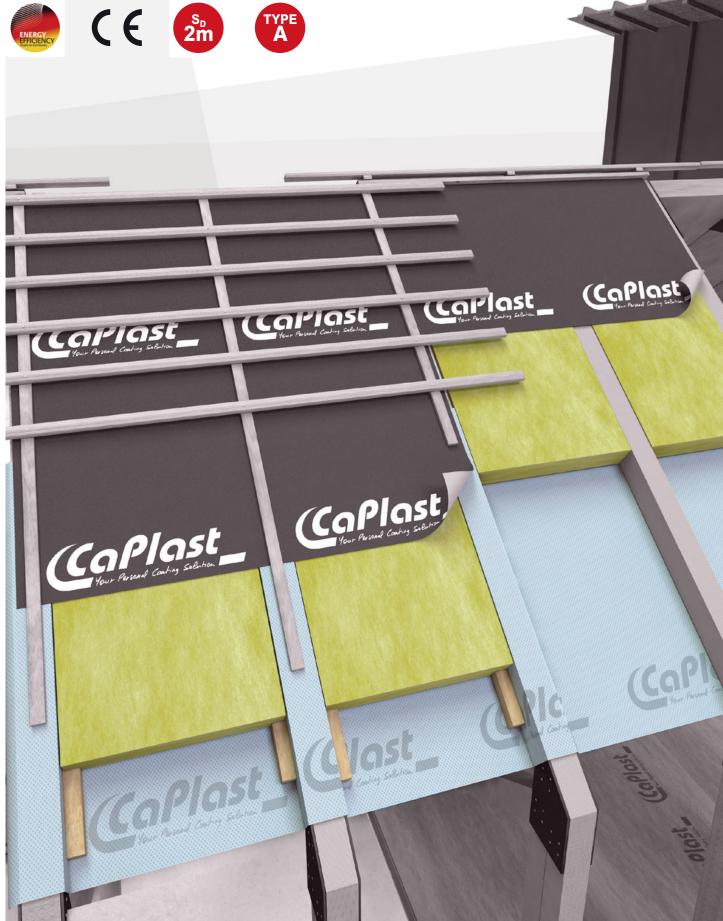

## CaVap 2

CaVap 2 is an all-round vapour barrier for all roof and wall constructions. The vapour barrier consists of a polypropylene non-woven fibre with a copolymer coating. Available with and without self-adhesive strips (SK). CaVap 2 is translucent and thus allows the rafters behind the vapour barrier to remain visible. Thanks to its high flexibility, CaVap 2 can also easily adjust to complex details.